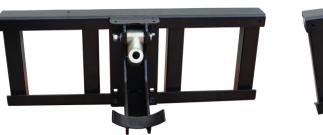

#### **02 Skid Steer Frame**

A side shift frame is available for most skid steer loaders, and telehandlers. The Side Shift frames feature a sliding cradle which allows the user to offset the attachment mounted on the frame, enabling trenching and drilling close to structures. Other frames are available on request.