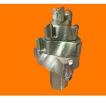

Sharp auger

Rock auger

Tungsten auger

PA rock auger

| Model                     | <b>S4</b>  | <b>S</b> 5 | <b>S6</b> | PA                      |  |
|---------------------------|------------|------------|-----------|-------------------------|--|
| Output Shaft(mm)          | Ф65/2" hex | 75 Square  | 75 Square | 110 Square              |  |
| Drill Pipe Length(m)      | 1.2        | 1.5        | 1.75      | 2.3                     |  |
| Drilling Dia.(mm)         | 100-900    | 150-900    | 150-1200  | 300-1500                |  |
| Extension Shaft Length(m) | 0.5/0.8/1  | 1/1.5/2    | 1.5/2/3   | 2/3                     |  |
| Output Shaft(mm)          | Ф65/2" hex | 75         | 75        | 110                     |  |
| Blade Thickness(mm)       | 6          | 8 12       |           | Bottom:20;<br>Others:12 |  |

#### Rock Augers / Starter Auger / CFA Augers / Double Cutting Augers

(Bauer / Casa Grande / Sany / Soil Mech....)

With over 20 years of drilling knowledge and manufacturing experience, We can provide you with a custom auger solution for any drilling application. Constructed with the highest grade steel fully equipped manufacturing facility, we ensure you're only getting a high quality and durability. Our experienced drilling specialists will help you in constructing the right auger for your needs. Everything from the right cutting head to flight and pitch configurations and also choosing the right wear parts and accessories.