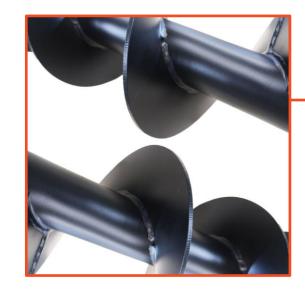

## **Auger Drill**

#### **HELICAL BLADE**

Shot blasting process to change the internal structure of steel and enhanced hardness and longer service life. It will cut at its maximum efficiency and, most importantly the spoil will stay on your cutting head when you remove it from the hole.

#### Rock Augers / Starter Auger / CFA Augers / Double Cutting Augers

(Bauer / Casa Grande / Sany / Soil Mech....)

With over 20 years of drilling knowledge and manufacturing experience, We can provide you with a custom auger solution for any drilling application. Constructed with the highest grade steel fully equipped manufacturing facility, we ensure you're only getting a high quality and durability. Our experienced drilling specialists will help you in constructing the right auger for your needs. Everything from the right cutting head to flight and pitch configurations and also choosing the right wear parts and accessories.