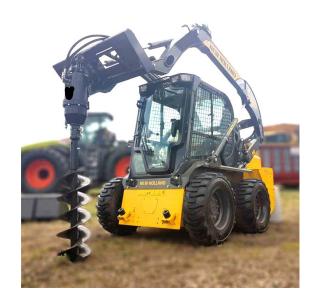

#### **02 Skid Steer Frame**

A side shift frame is available for most skid steer loaders, and telehandlers. The Side Shift frames feature a sliding cradle which allows the user to offset the attachment mounted on the frame, enabling trenching and drilling close to structures. Other frames are available on request.

#### Rock Augers / Starter Auger / CFA Augers / Double Cutting Augers

(Bauer / Casa Grande / Sany / Soil Mech....)

With over 20 years of drilling knowledge and manufacturing experience, We can provide you with a custom auger solution for any drilling application. Constructed with the highest grade steel fully equipped manufacturing facility, we ensure you're only getting a high quality and durability. Our experienced drilling specialists will help you in constructing the right auger for your needs. Everything from the right cutting head to flight and pitch configurations and also choosing the right wear parts and accessories.