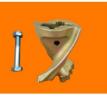

Sharp auger

Rock auger

Tungsten auger

PA rock auger

| Model                     | <b>S4</b>  | <b>S</b> 5 | <b>S6</b> | PA                      |  |
|---------------------------|------------|------------|-----------|-------------------------|--|
| Output Shaft(mm)          | Ф65/2" hex | 75 Square  | 75 Square | 110 Square              |  |
| Drill Pipe Length(m)      | 1.2        | 1.5        | 1.75      | 2.3                     |  |
| Drilling Dia.(mm)         | 100-900    | 150-900    | 150-1200  | 300-1500                |  |
| Extension Shaft Length(m) | 0.5/0.8/1  | 1/1.5/2    | 1.5/2/3   | 2/3                     |  |
| Output Shaft(mm)          | Ф65/2" hex | 75         | 75        | 110                     |  |
| Blade Thickness(mm)       | 6          | 8 12       |           | Bottom:20;<br>Others:12 |  |

#### **HEAVY DUTY TUBE**

BD auger range will be used for the toughest applications so we only use the highest grade steel and vary our tube size according to machine size and application.

Sharp pilot

Rock pilot

Tungsten pilot

PA Rock pilot

Sharp teeth

Rock teeth

Tungsten teeth

PA Rock teeth

Heavy Equipment & Machinery Spare Parts Trading LLC

| OIL FLOW  |       | MAXIMUM TORQUE PRESSURE |       | ROTORY SPEED CARRIER (T) |      | OIL HOSE DRILL DIA |       |         |            |          |
|-----------|-------|-------------------------|-------|--------------------------|------|--------------------|-------|---------|------------|----------|
| MODEL     | Gal/m | Lit/m                   | Lbf-f | NM                       | Psi  | Bar                | Rpm   | Ton     | Inch       | mm       |
| BD 4500   | 817   | 38-76                   | 3334  | 4499                     | 3500 | 240                | 32-64 | 3-5 T   | 1/2 Inch   | 100-900  |
| BD 8000   | 14-30 | 61-136                  | 6041  | 8152                     | 3500 | 240                | 29-64 | 8-12 T  | 3/4 Inch   | 150-900  |
| BD 25000  | 18-38 | 80-170                  | 18488 | 24949                    | 3500 | 240                | 16-30 | 15-23 T | 1 Inch     | 150-1200 |
| BD 42000  | 18-38 | 80-170                  | 31358 | 42318                    | 4500 | 310                | 920   | 20-45 T | 1 Inch     | 300-1500 |
| BD 65000  | 22-62 | 100-280                 | 46089 | 62195                    | 5100 | 350                | 925   | 20-50 T | 1 1/4 Inch | 300-1800 |
| BD 100000 | 22-62 | 100-280                 | 76702 | 103509                   | 5100 | 350                | 513   | 20-50 T | 1 1/2 Inch | 300-2000 |