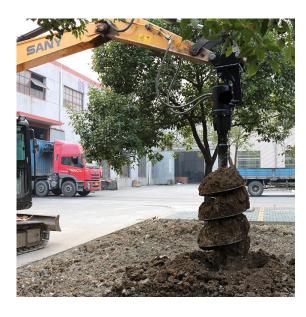

## **Auger Drill**

#### Rock Augers / Starter Auger / CFA Augers / Double Cutting Augers

(Bauer / Casa Grande / Sany / Soil Mech....)

With over 20 years of drilling knowledge and manufacturing experience, We can provide you with a custom auger solution for any drilling application. Constructed with the highest grade steel fully equipped manufacturing facility, we ensure you're only getting a high quality and durability. Our experienced drilling specialists will help you in constructing the right auger for your needs. Everything from the right cutting head to flight and pitch configurations and also choosing the right wear parts and accessories.