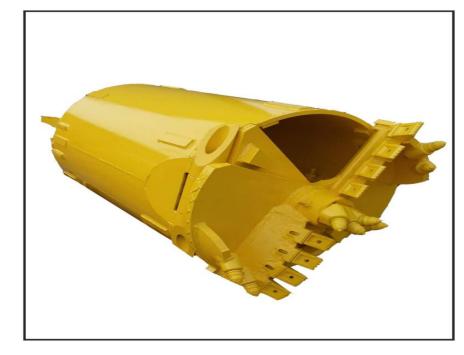

## Drilling Buckets / Cleaning Buckets / Casing / Casing Adapter

(Excavator Auger Drives / Bauer / Casa Grande / Sany / Soil Mech....)

Drilling bucket are used for drilling in cohesive and non-cohesive soil below groundwater level. Our drilling buckets are suitable for breaking and ripping hard soil up to medium hard rock. Our Drilling Buckets boast a heavy duty construction and come fitted with a drive hub 160hex/180hex to suit your machine. Its design allows for a manual or automatic opening mechanism to be fitted (for emptying)- For drill rigs fitted with striker plate.