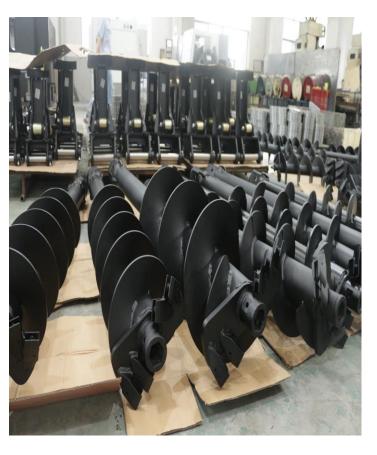

## **Auger Drill**

#### **HUB OPTIONS**

Our Augers are available in 4 popular hub sizes: 65mm rounds, 2" hex, 75mm and 110mm Square.

#### **HELICAL BLADE**

Shot blasting process to change the internal structure of steel and enhanced hardness and longer service life. It will cut at its maximum efficiency and, most importantly the spoil will stay on your cutting head when you remove it from the hole.

Sharp auger

Rock auger

Tungsten auger

PA rock auger

| Model                     | <b>S4</b>  | <b>S</b> 5 | <b>S6</b> | PA                      |  |
|---------------------------|------------|------------|-----------|-------------------------|--|
| Output Shaft(mm)          | Ф65/2" hex | 75 Square  | 75 Square | 110 Square              |  |
| Drill Pipe Length(m)      | 1.2        | 1.5        | 1.75      | 2.3                     |  |
| Drilling Dia.(mm)         | 100-900    | 150-900    | 150-1200  | 300-1500                |  |
| Extension Shaft Length(m) | 0.5/0.8/1  | 1/1.5/2    | 1.5/2/3   | 2/3                     |  |
| Output Shaft(mm)          | Ф65/2" hex | 75         | 75        | 110                     |  |
| Blade Thickness(mm)       | 6          | 8 12       |           | Bottom:20;<br>Others:12 |  |

#### **HEAVY DUTY TUBE**

BD auger range will be used for the toughest applications so we only use the highest grade steel and vary our tube size according to machine size and application.

Sharp pilot

Rock pilot