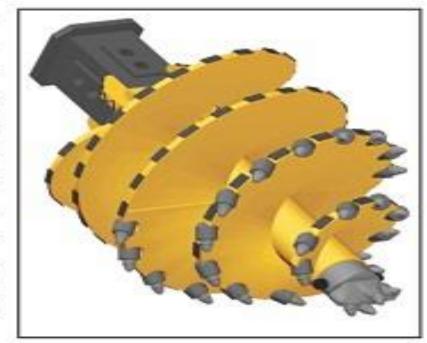

#### **HELICAL BLADE**

Shot blasting process to change the internal structure of steel and enhanced hardness and longer service life. It will cut at its maximum efficiency and, most importantly the spoil will stay on your cutting head when you remove it from the hole.

Sharp auger

Rock auger

Tungsten auger

PA rock auger

| Model                     | <b>S4</b>  | <b>S</b> 5 | <b>S6</b> | PA                      |  |
|---------------------------|------------|------------|-----------|-------------------------|--|
| Output Shaft(mm)          | Ф65/2" hex | 75 Square  | 75 Square | 110 Square              |  |
| Drill Pipe Length(m)      | 1.2        | 1.5        | 1.75      | 2.3                     |  |
| Drilling Dia.(mm)         | 100-900    | 150-900    | 150-1200  | 300-1500                |  |
| Extension Shaft Length(m) | 0.5/0.8/1  | 1/1.5/2    | 1.5/2/3   | 2/3                     |  |
| Output Shaft(mm)          | Ф65/2" hex | 75         | 75        | 110                     |  |
| Blade Thickness(mm)       | 6          | 8 12       |           | Bottom:20;<br>Others:12 |  |

#### **HEAVY DUTY TUBE**

BD auger range will be used for the toughest applications so we only use the highest grade steel and vary our tube size according to machine size and application.

Sharp pilot

Rock pilot

Tungsten pilot

PA Rock pilot

Sharp teeth

Rock teeth

Tungsten teeth

PA Rock teeth

Heavy Equipment & Machinery Spare Parts Trading LLC

| OIL FLOW  |       | MAXIMUM TORQUE PRESSURE |       | ROTORY SPEED CARRIER (T) |      | OIL HOSE DRILL DIA |       |         |            |          |
|-----------|-------|-------------------------|-------|--------------------------|------|--------------------|-------|---------|------------|----------|
| MODEL     | Gal/m | Lit/m                   | Lbf-f | NM                       | Psi  | Bar                | Rpm   | Ton     | Inch       | mm       |
| BD 4500   | 817   | 38-76                   | 3334  | 4499                     | 3500 | 240                | 32-64 | 3-5 T   | 1/2 Inch   | 100-900  |
| BD 8000   | 14-30 | 61-136                  | 6041  | 8152                     | 3500 | 240                | 29-64 | 8-12 T  | 3/4 Inch   | 150-900  |
| BD 25000  | 18-38 | 80-170                  | 18488 | 24949                    | 3500 | 240                | 16-30 | 15-23 T | 1 Inch     | 150-1200 |
| BD 42000  | 18-38 | 80-170                  | 31358 | 42318                    | 4500 | 310                | 920   | 20-45 T | 1 Inch     | 300-1500 |
| BD 65000  | 22-62 | 100-280                 | 46089 | 62195                    | 5100 | 350                | 925   | 20-50 T | 1 1/4 Inch | 300-1800 |
| BD 100000 | 22-62 | 100-280                 | 76702 | 103509                   | 5100 | 350                | 513   | 20-50 T | 1 1/2 Inch | 300-2000 |