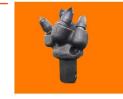

## **Auger Drill**

#### **HUB OPTIONS**

Our Augers are available in 4 popular hub sizes: 65mm rounds, 2" hex, 75mm and 110mm Square.

#### **HELICAL BLADE**

Shot blasting process to change the internal structure of steel and enhanced hardness and longer service life. It will cut at its maximum efficiency and, most importantly the spoil will stay on your cutting head when you remove it from the hole.

#### Rock Augers / Starter Auger / CFA Augers / Double Cutting Augers

(Bauer / Casa Grande / Sany / Soil Mech....)

With over 20 years of drilling knowledge and manufacturing experience, We can provide you with a custom auger solution for any drilling application. Constructed with the highest grade steel fully equipped manufacturing facility, we ensure you're only getting a high quality and durability. Our experienced drilling specialists will help you in constructing the right auger for your needs. Everything from the right cutting head to flight and pitch configurations and also choosing the right wear parts and accessories.