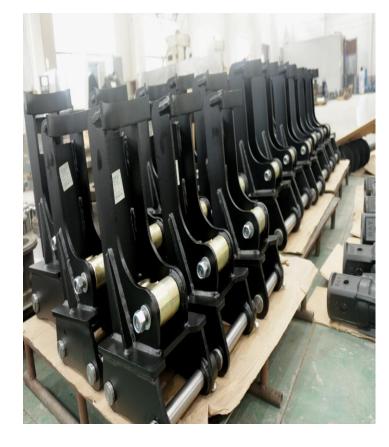

#### **Pin Hitch**

#### **01 Excavator Hitch**

RAY manufactures a range of hitches for excavators up to 50 tons.

#### **02 Skid Steer Frame**

A side shift frame is available for most skid steer loaders, and telehandlers. The Side Shift frames feature a sliding cradle which allows the user to offset the attachment mounted on the frame, enabling trenching and drilling close to structures. Other frames are available on request.

#### **Single Pin Hitch**

The most simple

Low cost

#### **Double Pin Hitch Double Cradle Pin Hitch**

Accurate positioning

Vertical operation

Double lock

**Heavy Equipment & Machinery Spare Parts Trading LLC** 