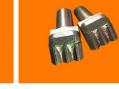

Sharp auger

Rock auger

Tungsten auger

PA rock auger

| Model                     | <b>S4</b>  | <b>S</b> 5 | <b>S6</b> | PA                      |  |
|---------------------------|------------|------------|-----------|-------------------------|--|
| Output Shaft(mm)          | Ф65/2" hex | 75 Square  | 75 Square | 110 Square              |  |
| Drill Pipe Length(m)      | 1.2        | 1.5        | 1.75      | 2.3                     |  |
| Drilling Dia.(mm)         | 100-900    | 150-900    | 150-1200  | 300-1500                |  |
| Extension Shaft Length(m) | 0.5/0.8/1  | 1/1.5/2    | 1.5/2/3   | 2/3                     |  |
| Output Shaft(mm)          | Ф65/2" hex | 75         | 75        | 110                     |  |
| Blade Thickness(mm)       | 6          | 8 12       |           | Bottom:20;<br>Others:12 |  |

#### Rock Augers / Starter Auger / CFA Augers / Double Cutting Augers

(Bauer / Casa Grande / Sany / Soil Mech....)

With over 20 years of drilling knowledge and manufacturing experience, We can provide you with a custom auger solution for any drilling application. Constructed with the highest grade steel fully equipped manufacturing facility, we ensure you're only getting a high quality and durability. Our experienced drilling specialists will help you in constructing the right auger for your needs. Everything from the right cutting head to flight and pitch configurations and also choosing the right wear parts and accessories.