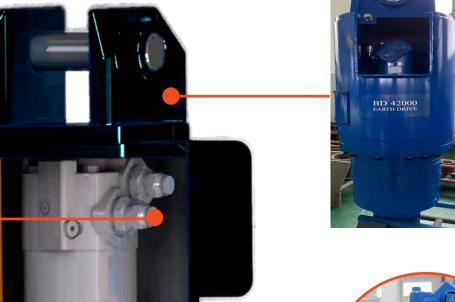

#### **NON-DISLODGEMENT SHAFT**

The Non-Dislodgement Shaft is a single piece drive shaft assembled top down and locked into the Earth Drill housing. This design guarantees that the shaft will never fall out, making for a safer work environment, not only for the operator but also any surrounding workers, a MUST-HAVE FEATURE for any safety conscious company.

#### **FORGED HOOD EARS**

Standard with all Auger Drives in areas that we know will take a lot of strain. All hood pins are locked for extra safety making it impossible for the hood to detach from your hitch.

#### **HIGH QUALITY HYDRAULIC MOTORS**

**EATON Motor provide** stable and high torque power output. The failure rate is only 0.2%.

FATON

#### **EPICYCLIC GEARBOX**

Torque is amplified by using the unique planetary gearbox. This system allows the motors output torque to be multiplied with extreme efficiency as well as ensuring the durability and reliability you need.