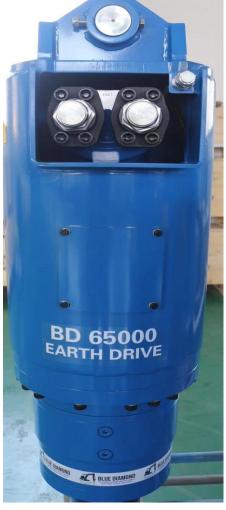

### Auger **Drive**

18-month warranty for the entire drive

Tungsten pilot

PA Rock pilot

Sharp teeth

Rock teeth

Tungsten teeth

PA Rock teeth

Heavy Equipment & Machinery Spare Parts Trading LLC

| OIL FLOW  |       | MAXIMUM TORQUE PRESSURE |       | ROTORY SPEED CARRIER (T) |      | OIL HOSE DRILL DIA |       |         |            |          |
|-----------|-------|-------------------------|-------|--------------------------|------|--------------------|-------|---------|------------|----------|
| MODEL     | Gal/m | Lit/m                   | Lbf-f | NM                       | Psi  | Bar                | Rpm   | Ton     | Inch       | mm       |
| BD 4500   | 817   | 38-76                   | 3334  | 4499                     | 3500 | 240                | 32-64 | 3-5 T   | 1/2 Inch   | 100-900  |
| BD 8000   | 14-30 | 61-136                  | 6041  | 8152                     | 3500 | 240                | 29-64 | 8-12 T  | 3/4 Inch   | 150-900  |
| BD 25000  | 18-38 | 80-170                  | 18488 | 24949                    | 3500 | 240                | 16-30 | 15-23 T | 1 Inch     | 150-1200 |
| BD 42000  | 18-38 | 80-170                  | 31358 | 42318                    | 4500 | 310                | 920   | 20-45 T | 1 Inch     | 300-1500 |
| BD 65000  | 22-62 | 100-280                 | 46089 | 62195                    | 5100 | 350                | 925   | 20-50 T | 1 1/4 Inch | 300-1800 |
| BD 100000 | 22-62 | 100-280                 | 76702 | 103509                   | 5100 | 350                | 513   | 20-50 T | 1 1/2 Inch | 300-2000 |