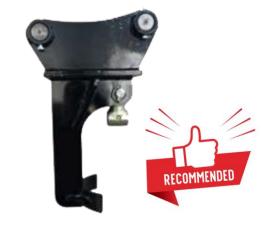

#### **Pin Hitch**

#### **01 Excavator Hitch**

RAY manufactures a range of hitches for excavators up to 50 tons.

#### **Single Pin Hitch**

The most simple

Low cost