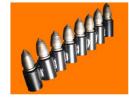

Sharp auger

Rock auger

Tungsten auger

PA rock auger

| Model                     | <b>S4</b>  | <b>S</b> 5 | <b>S6</b> | PA                      |  |
|---------------------------|------------|------------|-----------|-------------------------|--|
| Output Shaft(mm)          | Ф65/2" hex | 75 Square  | 75 Square | 110 Square              |  |
| Drill Pipe Length(m)      | 1.2        | 1.5        | 1.75      | 2.3                     |  |
| Drilling Dia.(mm)         | 100-900    | 150-900    | 150-1200  | 300-1500                |  |
| Extension Shaft Length(m) | 0.5/0.8/1  | 1/1.5/2    | 1.5/2/3   | 2/3                     |  |
| Output Shaft(mm)          | Ф65/2" hex | 75         | 75        | 110                     |  |
| Blade Thickness(mm)       | 6          | 8 12       |           | Bottom:20;<br>Others:12 |  |

Tungsten pilot

PA Rock pilot

Sharp teeth

Rock teeth

Tungsten teeth

PA Rock teeth

Heavy Equipment & Machinery Spare Parts Trading LLC

| OIL FLOW  |       | MAXIMUM TORQUE PRESSURE |       | ROTORY SPEED CARRIER (T) |      | OIL HOSE DRILL DIA |       |         |            |          |
|-----------|-------|-------------------------|-------|--------------------------|------|--------------------|-------|---------|------------|----------|
| MODEL     | Gal/m | Lit/m                   | Lbf-f | NM                       | Psi  | Bar                | Rpm   | Ton     | Inch       | mm       |
| BD 4500   | 817   | 38-76                   | 3334  | 4499                     | 3500 | 240                | 32-64 | 3-5 T   | 1/2 Inch   | 100-900  |
| BD 8000   | 14-30 | 61-136                  | 6041  | 8152                     | 3500 | 240                | 29-64 | 8-12 T  | 3/4 Inch   | 150-900  |
| BD 25000  | 18-38 | 80-170                  | 18488 | 24949                    | 3500 | 240                | 16-30 | 15-23 T | 1 Inch     | 150-1200 |
| BD 42000  | 18-38 | 80-170                  | 31358 | 42318                    | 4500 | 310                | 920   | 20-45 T | 1 Inch     | 300-1500 |
| BD 65000  | 22-62 | 100-280                 | 46089 | 62195                    | 5100 | 350                | 925   | 20-50 T | 1 1/4 Inch | 300-1800 |
| BD 100000 | 22-62 | 100-280                 | 76702 | 103509                   | 5100 | 350                | 513   | 20-50 T | 1 1/2 Inch | 300-2000 |