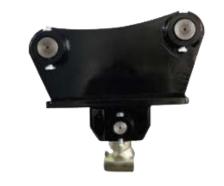

#### **02 Skid Steer Frame**

A side shift frame is available for most skid steer loaders, and telehandlers. The Side Shift frames feature a sliding cradle which allows the user to offset the attachment mounted on the frame, enabling trenching and drilling close to structures. Other frames are available on request.