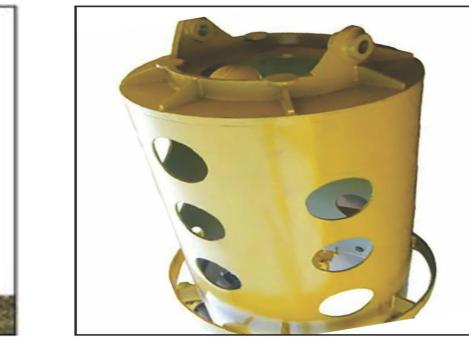

## Drilling Buckets / Cleaning Buckets / Casing / Casing Adapter

(Excavator Auger Drives / Bauer / Casa Grande / Sany / Soil Mech....)

Drilling bucket are used for drilling in cohesive and non-cohesive soil below groundwater level. Our drilling buckets are suitable for breaking and ripping hard soil up to medium hard rock. Our Drilling Buckets boast a heavy duty construction and come fitted with a drive hub 160hex/180hex to suit your machine. Its design allows for a manual or automatic opening mechanism to be fitted (for emptying)- For drill rigs fitted with striker plate.