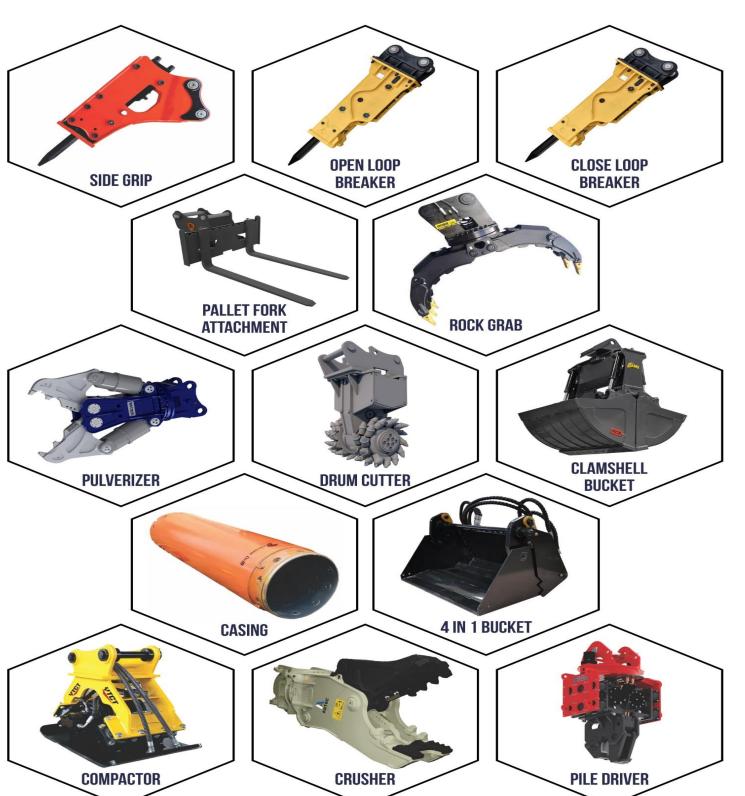

m the right cutting head to flight and pitch configurations and also choosing the right wear parts and accessories.





## Drilling Buckets / Cleaning Buckets / Casing / Casing Adapter

(Excavator Auger Drives / Bauer / Casa Grande / Sany / Soil Mech....)

Drilling bucket are used for drilling in cohesive and non-cohesive soil below groundwater level. Our drilling buckets are suitable for breaking and ripping hard soil up to medium hard rock. Our Drilling Buckets boast a heavy duty construction and come fitted with a drive hub 160hex/180hex to suit your machine. Its design allows for a manual or automatic opening mechanism to be fitted (for emptying)- For drill rigs fitted with striker plate.







**Heavy Equipment & Machinery Spare Parts Trading LLC** 

#### **Excavator Attachments**





#### **Our Customers**









شر کة سیف بن در ویش ذ.م.م SAIF BIN DARWISH CO. L.L.C.









GULF ENGINEERING PROJECTS - OMAN AL BASHEER TRANSPORT - OMAN MASTCOSA - KSA MEGA CONTRACTING - KSA SAUDI ARCHIRODON - KSA AL-RAWABI - KSA



# BLUE DIAMOND HEAVY EQUIPMENT & MACHINERY SPARE PARTS TRADING LLC

+971 529 849 687 +971 558 889 421

- bluediamondheas@gmail.com