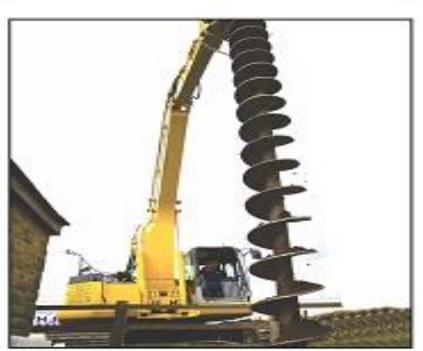

## **Auger Drill**

#### **HELICAL BLADE**

Shot blasting process to change the internal structure of steel and enhanced hardness and longer service life. It will cut at its maximum efficiency and, most importantly the spoil will stay on your cutting head when you remove it from the hole.

#### Rock Augers / Starter Auger / CFA Augers / Double Cutting Augers

(Bauer / Casa Grande / Sany / Soil Mech....)

With over 20 years of drilling knowledge and manufacturing experience, We can provide you with a custom auger solution for any drilling application. Constructed with the highest grade steel fully equipped manufacturing facility, we ensure you're only getting a high quality and durability. Our experienced drilling specialists will help you in constructing the right auger for your needs. Everything from the right cutting head to flight and pitch configurations and also choosing the right wear parts and accessories.