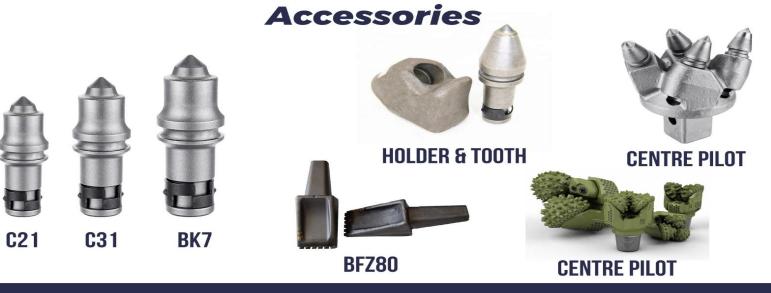

the right cutting head to flight and pitch configurations and also choosing the right wear parts and accessories.





## Drilling Buckets / Cleaning Buckets / Casing / Casing Adapter

(Excavator Auger Drives / Bauer / Casa Grande / Sany / Soil Mech....)

Drilling bucket are used for drilling in cohesive and non-cohesive soil below groundwater level. Our drilling buckets are suitable for breaking and ripping hard soil up to medium hard rock. Our Drilling Buckets boast a heavy duty construction and come fitted with a drive hub 160hex/180hex to suit your machine. Its design allows for a manual or automatic opening mechanism to be fitted (for emptying)- For drill rigs fitted with striker plate.







**Heavy Equipment & Machinery Spare Parts Trading LLC** 

#### **Excavator Attachments**





#### **Our Customers**









شر کة سیف بن در ویش ذ.م.م SAIF BIN DARWISH CO. L.L.C.









GULF ENGINEERING PROJECTS - OMAN AL BASHEER TRANSPORT - OMAN MASTCOSA - KSA MEGA CONTRACTING - KSA SAUDI ARCHIRODON - KSA AL-RAWABI - KSA



# BLUE DIAMOND HEAVY EQUIPMENT & MACHINERY SPARE PARTS TRADING LLC

+971 529 849 687 +971 558 889 421

- bluediamondheas@gmail.com