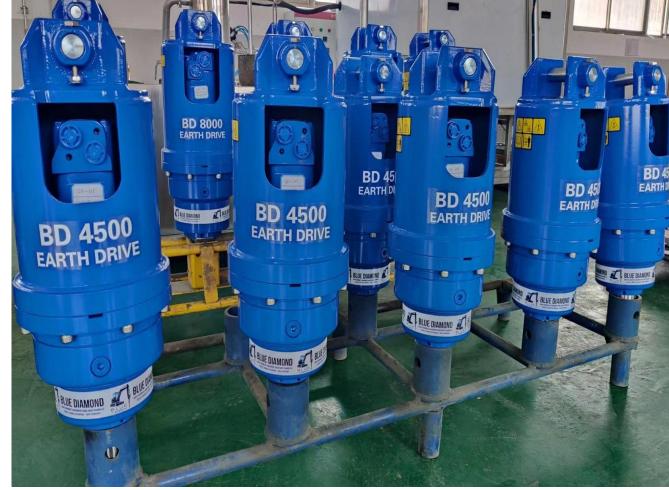

### Auger **Drive**

18-month warranty for the entire drive

Tungsten pilot

PA Rock pilot

Sharp teeth

Rock teeth

Tungsten teeth

PA Rock teeth

Heavy Equipment & Machinery Spare Parts Trading LLC

| OIL FLOW  |       | MAXIMUM TORQUE PRESSURE |       | ROTORY SPEED CARRIER (T) |      | OIL HOSE DRILL DIA |       |         |            |          |
|-----------|-------|-------------------------|-------|--------------------------|------|--------------------|-------|---------|------------|----------|
| MODEL     | Gal/m | Lit/m                   | Lbf-f | NM                       | Psi  | Bar                | Rpm   | Ton     | Inch       | mm       |
| BD 4500   | 817   | 38-76                   | 3334  | 4499                     | 3500 | 240                | 32-64 | 3-5 T   | 1/2 Inch   | 100-900  |
| BD 8000   | 14-30 | 61-136                  | 6041  | 8152                     | 3500 | 240                | 29-64 | 8-12 T  | 3/4 Inch   | 150-900  |
| BD 25000  | 18-38 | 80-170                  | 18488 | 24949                    | 3500 | 240                | 16-30 | 15-23 T | 1 Inch     | 150-1200 |
| BD 42000  | 18-38 | 80-170                  | 31358 | 42318                    | 4500 | 310                | 920   | 20-45 T | 1 Inch     | 300-1500 |
| BD 65000  | 22-62 | 100-280                 | 46089 | 62195                    | 5100 | 350                | 925   | 20-50 T | 1 1/4 Inch | 300-1800 |
| BD 100000 | 22-62 | 100-280                 | 76702 | 103509                   | 5100 | 350                | 513   | 20-50 T | 1 1/2 Inch | 300-2000 |