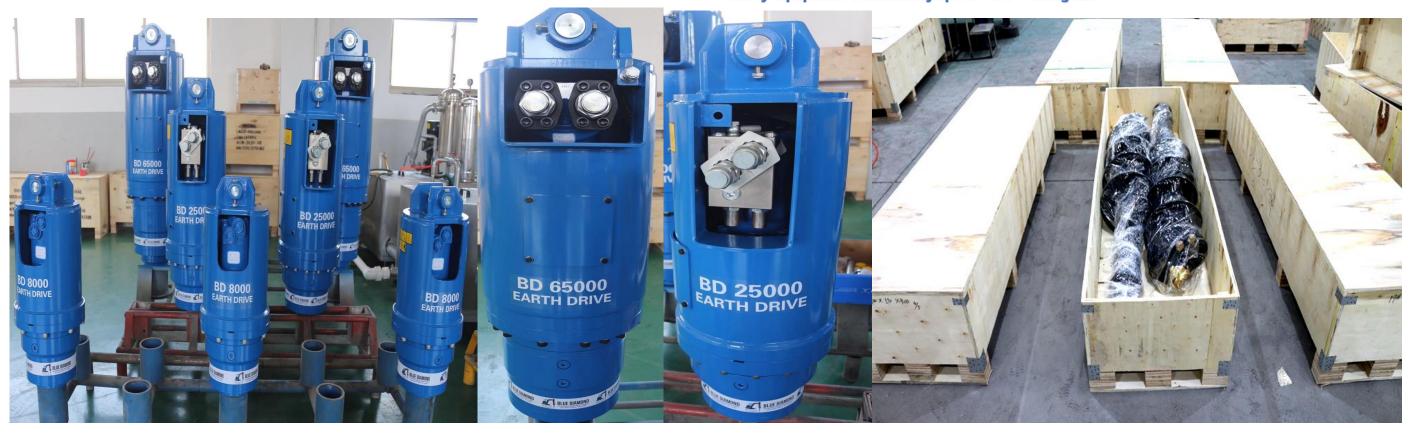

### Auger **Drive**

18-month warranty for the entire drive

#### **HOSES AND ADAPTORS**

All Auger drives come standard with high quality hoses and adaptors (excludes larger units. QRC's not included).

#### **NON-DISLODGEMENT SHAFT**

The Non-Dislodgement Shaft is a single piece drive shaft assembled top down and locked into the Earth Drill housing. This design guarantees that the shaft will never fall out, making for a safer work environment, not only for the operator but also any surrounding workers, a MUST-HAVE FEATURE for any safety conscious company.

#### **FORGED HOOD EARS**

Standard with all Auger Drives in areas that we know will take a lot of strain. All hood pins are locked for extra safety making it impossible for the hood to detach from your hitch.

#### **HIGH QUALITY HYDRAULIC MOTORS**

**EATON Motor provide** stable and high torque power output. The failure rate is only 0.2%.

FATON

#### **EPICYCLIC GEARBOX**

Torque is amplified by using the unique planetary gearbox. This system allows the motors output torque to be multiplied with extreme efficiency as well as ensuring the durability and reliability you need.